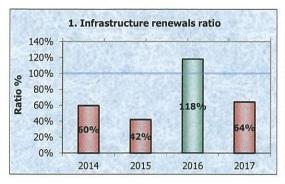

uncil                                                                  | 10,448                | 1.76%     |           | 0.85%   |        |
| Gross replacement cost                                                                                  | 593,986               |           |           |         |        |

# Notes

<sup>\*</sup> All asset performance indicators are calculated using the asset classes identified in the previous table.

<sup>(1)</sup> Asset renewals represent the replacement and/or refurbishment of existing assets to an equivalent capacity/performance as opposed to the acquisition of new assets (or the refurbishment of old assets) that increases capacity/performance.

# Special Schedule 7 - Report on Infrastructure Assets (continued)

for the year ended 30 June 2017



# Purpose of asset renewals ratio

To assess the rate at which these assets are being renewed relative to the rate at which they are depreciating.

## Commentary on 2016/17 result

2016/17 Ratio 64.44%

Capital renewals fell far short of initial forecasts yet remained the second best shown. The result was negatively influenced by the revaluation of Water & Sewer which saw an increase in annual depreciation of over \$700k.



>=100.00%

Source for benchmark: Code of Accounting Practice and Financial Reporting #25



Ratio achieves benchmark Ratio is outside benchmark



# Purpose of infrastructure backlog ratio

This ratio shows what proportion the backlog is against the total value of a Council's infrastructure.

# Commentary on 2016/17 result

2016/17 Ratio 0.11%

Comparable to last yea