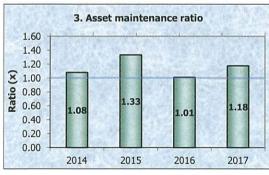

remained the second best shown. The result was negatively influenced by the revaluation of Water & Sewer which saw an increase in annual depreciation of over \$700k.



>=100.00%

Source for benchmark: Code of Accounting Practice and Financial Reporting #25



Ratio achieves benchmark Ratio is outside benchmark



# Purpose of infrastructure backlog ratio

This ratio shows what proportion the backlog is against the total value of a Council's infrastructure.

# Commentary on 2016/17 result

2016/17 Ratio 0.11%

Comparable to last year. The result shows a continued focus on proper identification and rectification of problems with poor infrastructure.

<2.00%

Source for benchmark: Code of Accounting Practice and Financial Reporting #25



Ratio achieves benchmark Ratio is outside benchmark



# Purpose of asset maintenance ratio

Compares actual vs. required annual asset maintenance. A ratio above 1.0 indicates Council is investing enough funds to stop the infrastructure backlog growing.

Commentary on 2016/17 result 2016/17 Ratio 1.18 x

Whilst it is noteworthy that Council is undertaking more than adequate maintenance this ratio compared to the "Infrastructure Renewals" may indicate that there is an imbalance between renewals and maintenance.



Ratio achieves benchmark Ratio is outside benchmark



# Purpose of agreed service level ratio

This ratio provides a snapshot of the proportion of outstanding renewal works compared to the total value of assets under Council's care and stewardship.

# Commentary on 2016/17 result

2016/17 Ratio 1.76%

This jump is almost entirely d