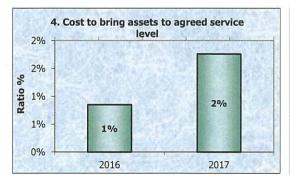

parable to last year. The result shows a continued focus on proper identification and rectification of problems with poor infrastructure.

<2.00%

Source for benchmark: Code of Accounting Practice and Financial Reporting #25



Ratio achieves benchmark Ratio is outside benchmark



# Purpose of asset maintenance ratio

Compares actual vs. required annual asset maintenance. A ratio above 1.0 indicates Council is investing enough funds to stop the infrastructure backlog growing.

Commentary on 2016/17 result 2016/17 Ratio 1.18 x

Whilst it is noteworthy that Council is undertaking more than adequate maintenance this ratio compared to the "Infrastructure Renewals" may indicate that there is an imbalance between renewals and maintenance.



Ratio achieves benchmark Ratio is outside benchmark



# Purpose of agreed service level ratio

This ratio provides a snapshot of the proportion of outstanding renewal works compared to the total value of assets under Council's care and stewardship.

# Commentary on 2016/17 result

2016/17 Ratio 1.76%

This jump is almost entirely due to the 2016/17 Water & Sewer Revaluation which saw the recognition of an additional \$5m in assets as well as an update on the condition of the Council's Water and Sewer Infrastructure.

# Special Schedule 7 - Report on Infrastructure Assets (continued)

for the year ended 30 June 2017

|                                                                                                         |               | Water  | Sewer  | General (1 |
|------------------------------------------------------------------------