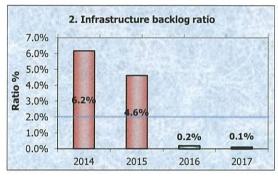

nce as opposed to the acquisition of new assets (or the refurbishment of old assets) that increases capacity/performance.

# Special Schedule 7 - Report on Infrastructure Assets (continued)

for the year ended 30 June 2017



# Purpose of asset renewals ratio

To assess the rate at which these assets are being renewed relative to the rate at which they are depreciating.

## Commentary on 2016/17 result

2016/17 Ratio 64.44%

Capital renewals fell far short of initial forecasts yet remained the second best shown. The result was negatively influenced by the revaluation of Water & Sewer which saw an increase in annual depreciation of over \$700k.



>=100.00%

Source for benchmark: Code of Accounting Practice and Financial Reporting #25



Ratio achieves benchmark Ratio is outside benchmark



# Purpose of infrastructure backlog ratio

This ratio shows what proportion the backlog is against the total value of a Council's infrastructure.

# Commentary on 2016/17 result

2016/17 Ratio 0.11%

Comparable to last year. The result shows a continued focus on proper identification and rectification of problems with poor infrastructure.

<2.00%

Source for benchmark: Code of Accounting Practice and Financial Reporting #25



Ratio achieves benchmark Ratio is outside benchmark



# Purpose of asset maintenance ratio

Compares actual vs. required annual asset maintenance. A ratio above 1.0 indicates Council is investing enough funds to stop the infrastructure backlog growing.

Commentary on 2016/17 result 2016/17 Ratio 1.18 x

Whilst it is noteworthy that Council is undertaking more than